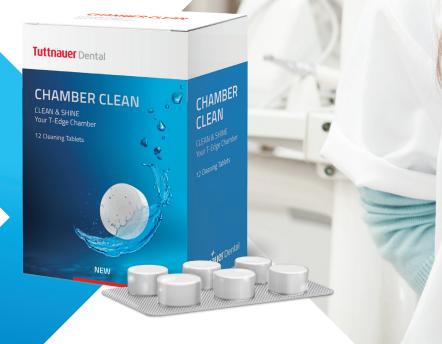

# **CHAMBER CLEAN**

CLEAN & SHINE Your T-Edge Chamber

CHAMBER CLEAN tablets – the easiest way to keep your T-Edge clean and free of hard water deposits.

Designed specifically for steam sterilizers, CHAMBER CLEAN effectively cleans and descales the reservoir, chamber and tubing in minutes.

- Simple to use premeasured tablets
- Replaces messy liquid detergents
- Increases sterilization efficiency
- Extends autoclave lifecycle
- Odor free and easy to store
- No material residuals in the chamber

### CHAMBER CLEAN SIMPLE STEPS FOR PERFECT RESULTS

Place one cleaning tablet at the back of the autoclave chamber and close the door

2. Choose the Chamber Clean cycle

- 3. Press start to begin the cleaning cycle
- 4. Post cleaning cycle, sterilization can be applied immediately
- \* For additional instructions, please follow directions on the CHAMBER CLEAN box.
- \* Use 1 CHAMBER CLEAN tablet in T Edge Autoclaves models. For optimal results it is recommended to run a cleaning cycle using CHAMBER CLEAN every 25 cycles (based on average of 5 cycles a day and 25 cycles a week).