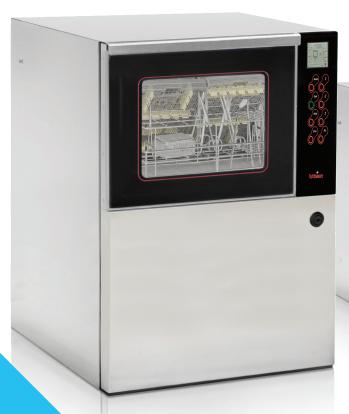

## TIVA2-H TD

Under Counter Washer

### TIVA2 TD

Counter Top Washer

## TIVA2/TIVA2-H TD are fully-automatic thermal high disinfectors for all practices.

Power switch

Control panel

Air suction filter

Instrument rack

Washing chamber door

Detergent containers

Drawer door with lock