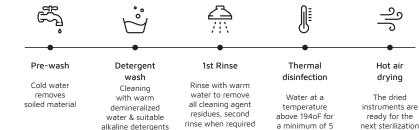

## Thermal High Disinfector Line

Dental and medical practices need strict cleaning, disinfection, and sterilization of instruments before they can be used on patients. Thermal High Disinfection employs moist heat above 194° for a minimum of 5 minutes to kill bacteria and viruses in the washing phase. The TIVA2 line provides:

- Thermal High Disinfection to achieve a complete decontamination cycle.
- Advanced control system and an easy to use interface

a minimum of 5

minutes

phase

alkaline detergents