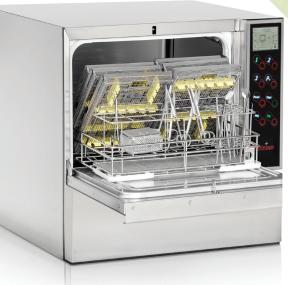

## High end washers for the decontamination of complex instruments

TIVA2 Thermal High Disinfector washers provide a flexible turnkey solution for washing, disinfecting and drying diverse medical instruments for a complete decontamination cycle.

#### Features:

- Touch panel, color graphic display and real-time monitoring
- A total of 40 programs: Preset and programmable cycles
- Air drying prefilter + HEPA H14 filter
- Integrated water softener
- 2 dosing pumps with flowmeter for alkaline detergent and neutralizer (additional pump optional for TIVA2-H TD)
- USB/Printer for data documentation
- Provides complete & total evacuation of previous water (ETS)